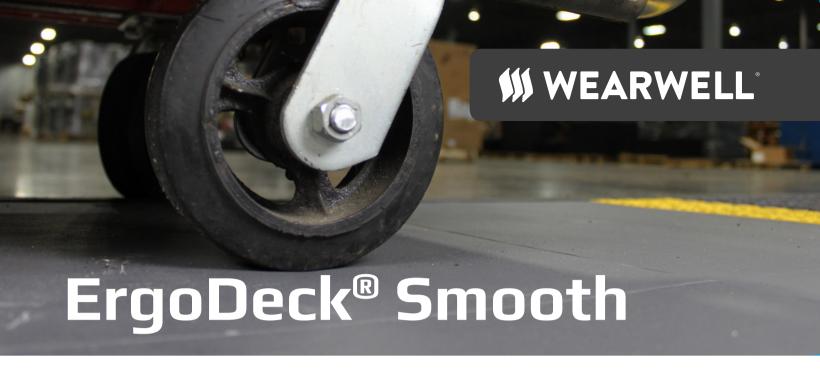

# THE EASIEST WAY TO PIVOT, SWIVEL AND ROLL

ErgoDeck Smooth is a high performance anti-fatigue surface that makes rolling, stopping and starting movements easier than ever. Unlike soft mats that deform under load, ErgoDeck Smooth features a firm, lightly textured surface that reduces resistance without compromising traction.

CS4: Case of 4 CS10: Case of 10

ErgoDeck Smooth includes cartfriendly ramps that provide easy on/off access with minimal effort. Unique interlocking system allows you to easily create wall-to-wall flooring without tools.

# **TEXTURED FOR TRACTION**

Lightly textured surface improves traction vet remains unnoticeable under wheel load.